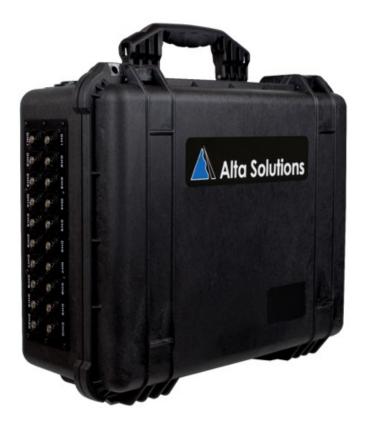

# AS-5050 Datasheet

Rugged and Compact Field Instrument Case

### DESIGNED FOR RAPID FIELD DEPLOYMENT

The AS-5050 case was specially designed to allow the AS-1250FE hardware to be deployed with a laptop or tablet in the field in area where the environment is not friendly to analytical equipment. The AS-1250 is securely mounted to a mounting plate by a hold down strap. A BNC cable bundle provides the connections from the AS-1250 to the bulkhead BNC connectors.

### WATER TIGHT AND RUGGED CONNECTIONS

The case was designed to have water tight connectors of all the incoming and outgoing signals including AC power, Ethernet, and signal inputs. The analog input uses a recessed and rugged bulkhead BNC connector that allows the quick disconnection.

### LAPTOP AND TABLET MOUNTING

The case provides mounting straps to be used during shipment and operation to securely hold the laptop or tablet to the case's lid.

AS-5050 Datasheet PN: 60-5050-0001-A Page 1/3