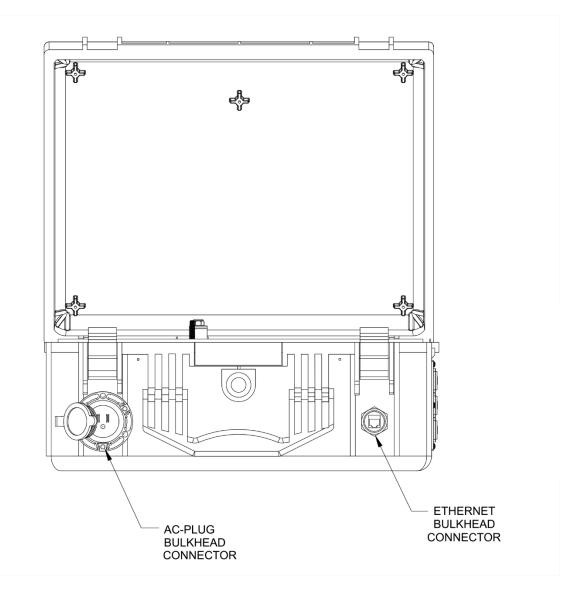

### WATER TIGHT AND RUGGED CONNECTIONS

The case was designed to have water tight connectors of all the incoming and outgoing signals including AC power, Ethernet, and signal inputs. The analog input uses a recessed and rugged bulkhead BNC connector that allows the quick disconnection.

### LAPTOP AND TABLET MOUNTING

The case provides mounting straps to be used during shipment and operation to securely hold the laptop or tablet to the case's lid.

AS-5050 Datasheet PN: 60-5050-0001-A Page 1/3

### GENERAL

| Number of Inputs                    | 20                                                                   |
|-------------------------------------|----------------------------------------------------------------------|
| Input Power Connector               | C14 with a Marinco watertight housing                                |
| Ethernet Connector                  | RJ45 (CAT 5/6 cable) with a Marinco watertight housing               |
| Dimensions (Width x Depth x Height) | 52.5 cm x 43.7 cm x 21.3 cm (20.66" x 17.20" x 8.40")                |
| Weight                              | 13.6 kg (30 lbs) – Includes case and AS-1250-C10.<br>Laptop, tablet. |
| Construction                        | Polypropylene                                                        |