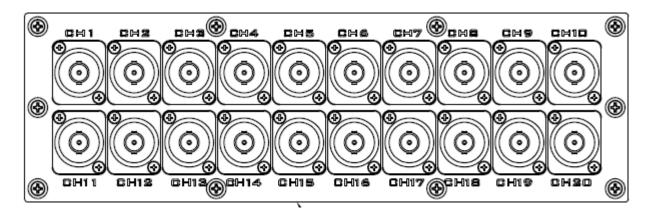

### GENERAL

| Number of Inputs                    | 20                                                                   |
|-------------------------------------|----------------------------------------------------------------------|
| Input Power Connector               | C14 with a Marinco watertight housing                                |
| Ethernet Connector                  | RJ45 (CAT 5/6 cable) with a Marinco watertight housing               |
| Dimensions (Width x Depth x Height) | 52.5 cm x 43.7 cm x 21.3 cm (20.66" x 17.20" x 8.40")                |
| Weight                              | 13.6 kg (30 lbs) – Includes case and AS-1250-C10.<br>Laptop, tablet. |
| Construction                        | Polypropylene                                                        |

### INPUT CONFIGURATIONS

20 Channel Example